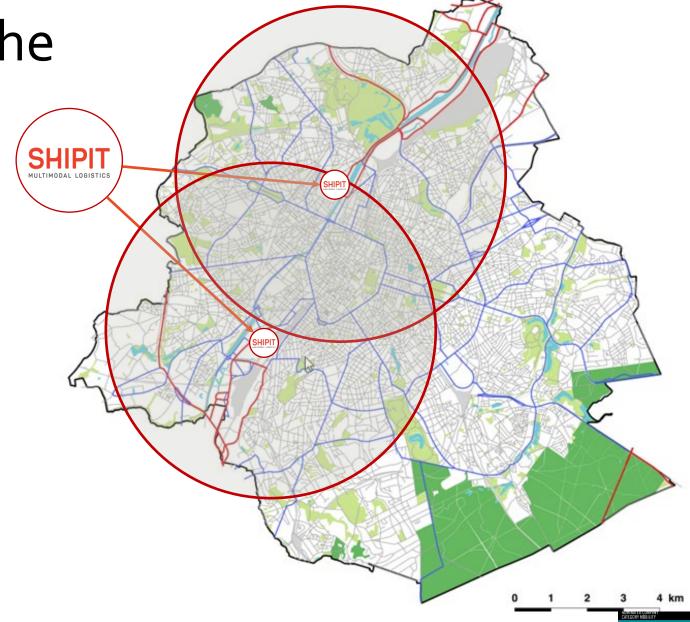

#### Standard pieces via **ship**, specials via **truck**

+ supply chain digitalized, last mile consolidated

Well located along the Brussels Canal

• At < 5 km,

• 70% Population

- 70% Construction sites
- Easy access to the city

#### Brussels North terminal

#### Brussels South terminal