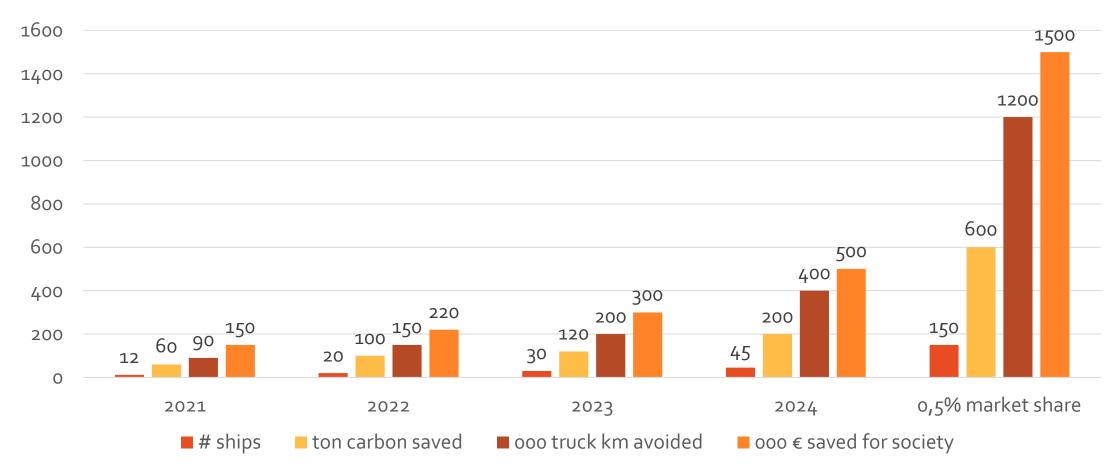

# Green deal for Low Emission Urban Logistics, we signed, and we "thick the boxes"

|  | Awareness                        | Towards contractors, real cost, communication                       | $\bigcirc$ |
|--|----------------------------------|---------------------------------------------------------------------|------------|
|  | Avoidance                        | 25 million KM & 10,000 tons of carbon can potentially be avoided    | <b>Ø</b>   |
|  | Act and shift                    | Volumes from road (diesel) to water and last mile (partly electric) | <b>⊗</b>   |
|  | Anticipation of new technologies | Digitalisation of logistics in the construction industry            | <b>Ø</b>   |