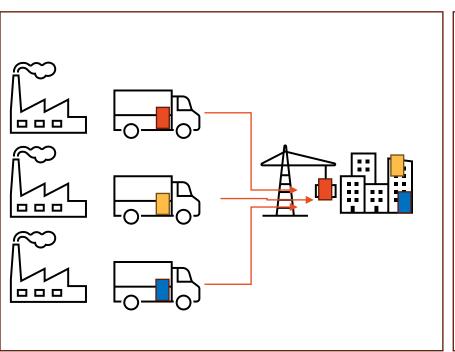

# Urgent impactful actions to be taken in the supply chain of a.o. the construction industry

Organizing the supply chain is most urgent / important

Most trucks arrive at destination for less than 50 % loaded