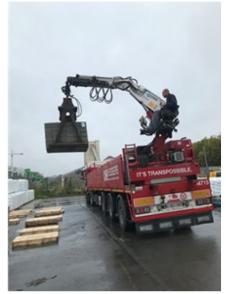

## **EX 1:** +1000 tons of street tiles loaded in Ghent, only 2 days later at destination in Brussels