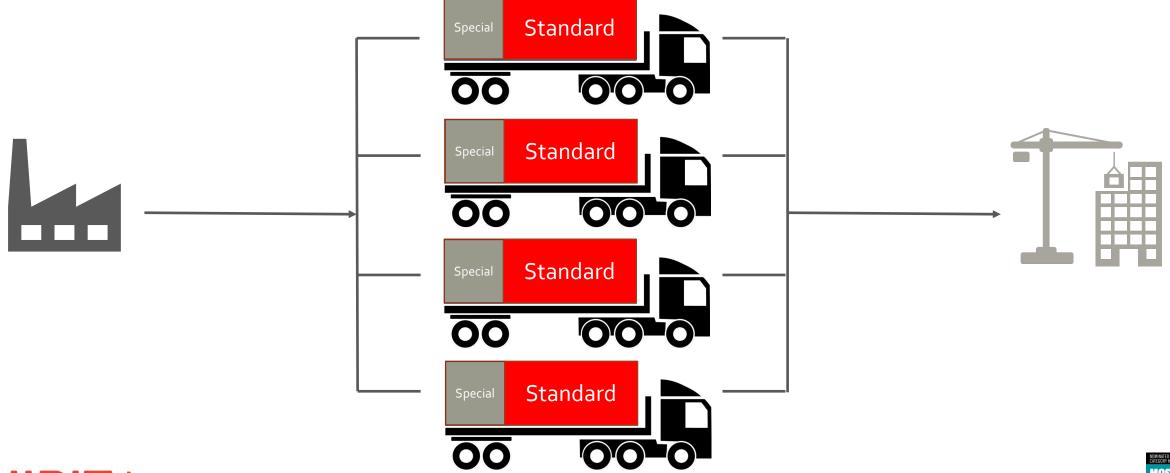

# Urgent impactful actions to be taken in the supply chain of a.o. the construction industry

Organizing the supply chain is most urgent / important

Most trucks arrive at destination for less than 50 % loaded

#### That's why we created the BCCC