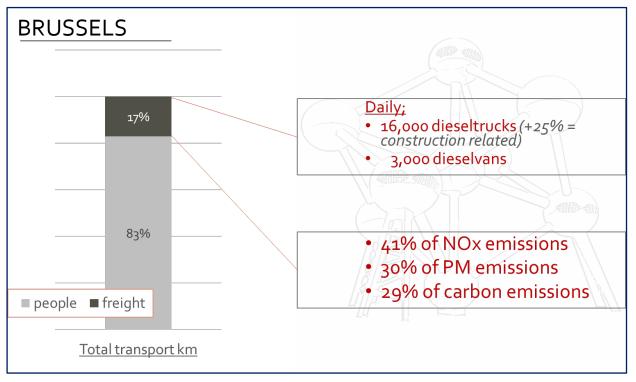

# Urgent impactful actions to be taken in the supply chain of a.o. the construction industry

Organizing the supply chain is most urgent / important

Most trucks arrive at destination for less than 50 % loaded