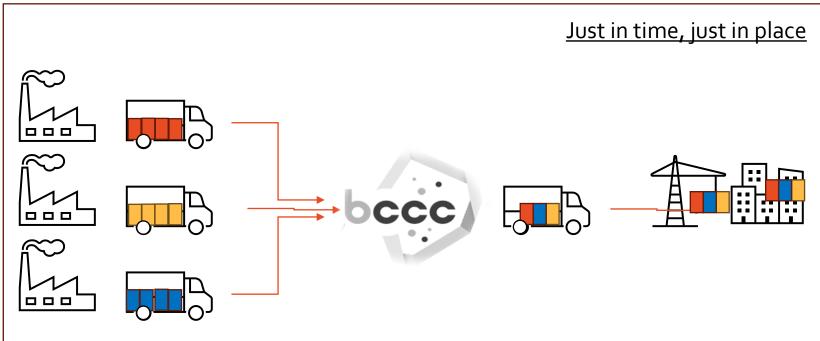

#### That's why we created the BCCC

#### Standard pieces via **ship**, specials via **truck**

+ supply chain digitalized, last mile consolidated

Well located along the Brussels Canal

• At < 5 km,

• 70% Population

- 70% Construction sites
- Easy access to the city