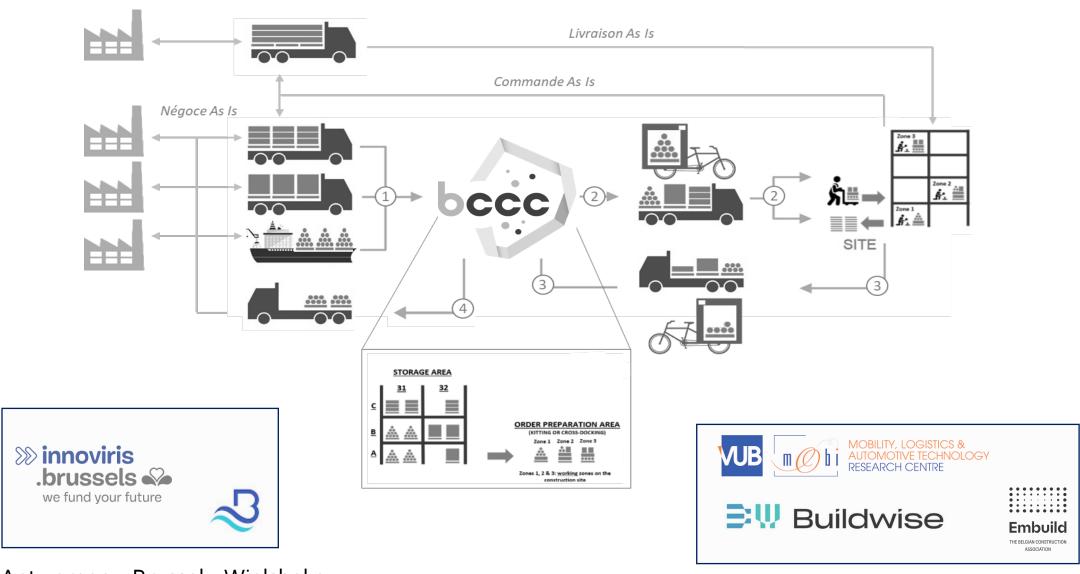

#### That's why we created the BCCC

#### Standard pieces via **ship**, specials via **truck**

+ supply chain digitalized, last mile consolidated

Well located along the Brussels Canal

• At < 5 km,

• 70% Population

- 70% Construction sites
- Easy access to the city