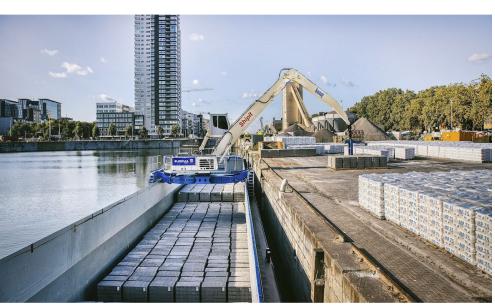

## **EX 1:** +1000 tons of street tiles loaded in Ghent, only 2 days later at destination in Brussels