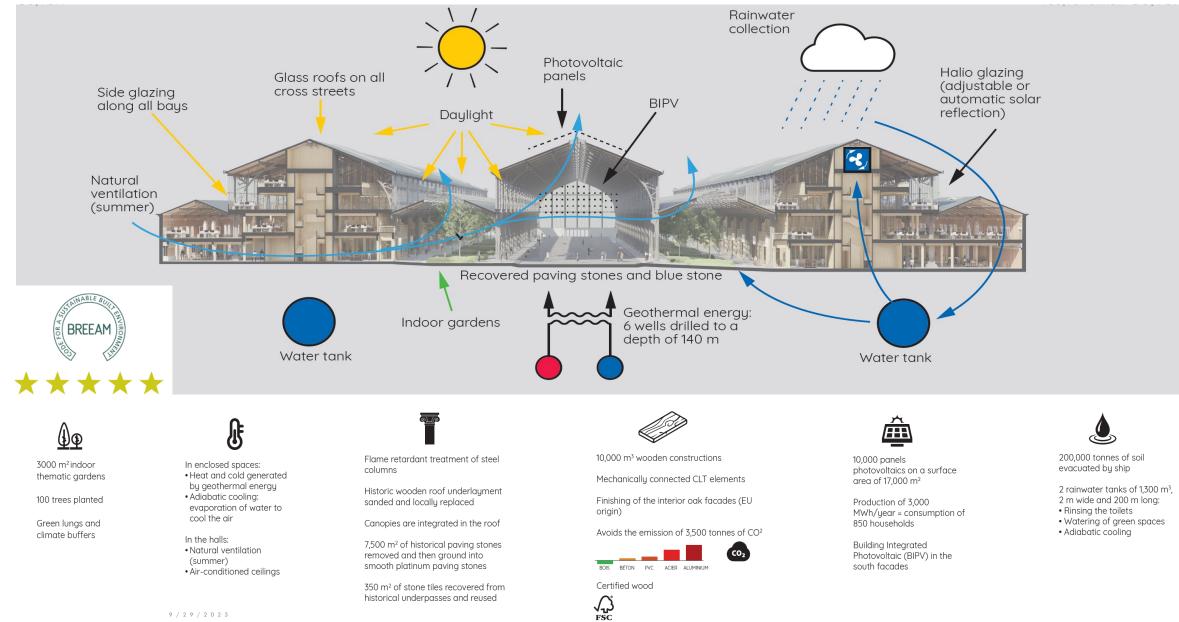

### CO2 neutrality

Scope 1 & 2: Direct & indirect emissions Emissions from sources that are **owned or** controlled by the reporting company GOAL: net zero by 2030

#### Scope 3: Indirect emissions

Emissions that **are a consequence of the activities** of the reporting company but occur at sources owned or **controlled by another company** 

Scope 3 contains 15 categories that generate emissions split into 2 groups "Downstream activities and "Upstream activities"

- **Upstream**: are indirect GHG emissions related to purchased or **acquired** goods and services
- Downstream: are indirect GHG emissions related to sold goods and services
  GOAL: net zero by 2050

#### Embodied carbon of buildings

Different stages where transport is mentioned and information from suppliers and contractors is needed

Complete supply chain is necessary to reach CO2 neutrality!