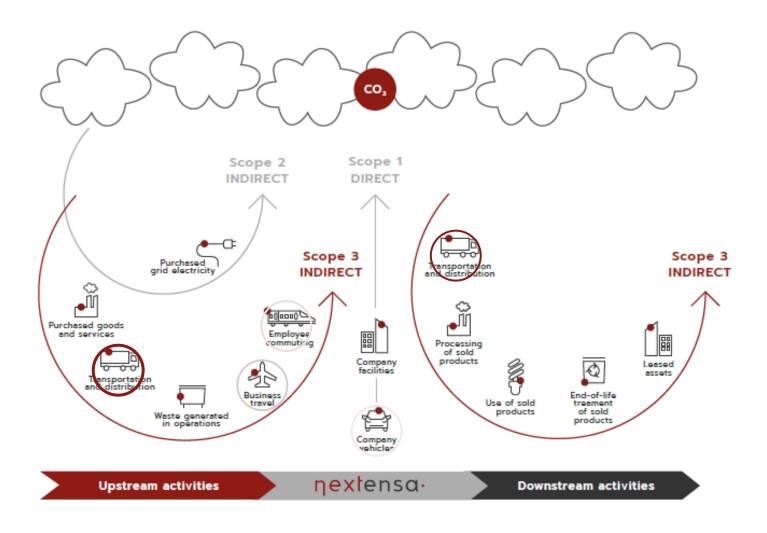

#### Scope 3: Indirect emissions

Emissions that **are a consequence of the activities** of the reporting company but occur at sources owned or **controlled by another company** 

Scope 3 contains 15 categories that generate emissions split into 2 groups "Downstream activities and "Upstream activities"

- **Upstream**: are indirect GHG emissions related to purchased or **acquired** goods and services
- Downstream: are indirect GHG emissions related to sold goods and services
  GOAL: net zero by 2050

#### Embodied carbon of buildings

Different stages where transport is mentioned and information from suppliers and contractors is needed

Complete supply chain is necessary to reach CO2 neutrality!