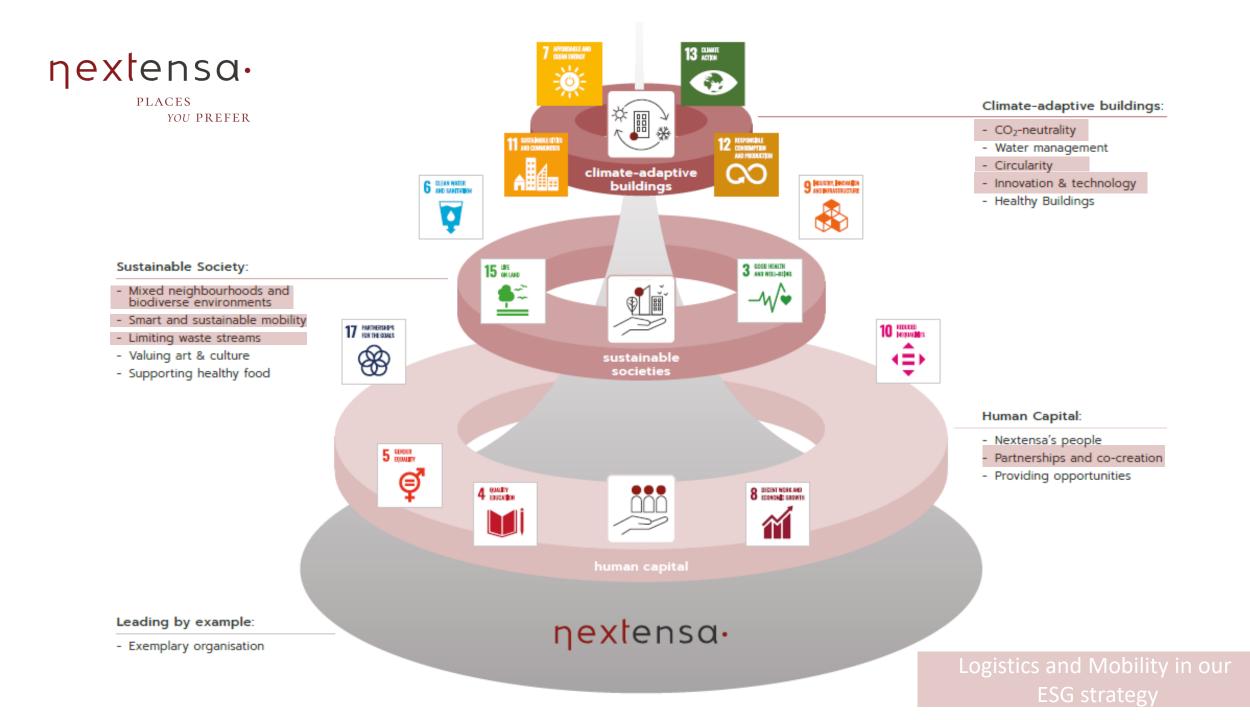

Taking the perspective of generating long-term social and environmental value, Nextensa's **sustainability mission** is to create 'places you prefer' by focusing on three levels:

(Re)Developing climate-adaptive buildings

Creating sustainable societies

Investing in human capital

With a focus on following SDG's, without negatively impacting the others. :