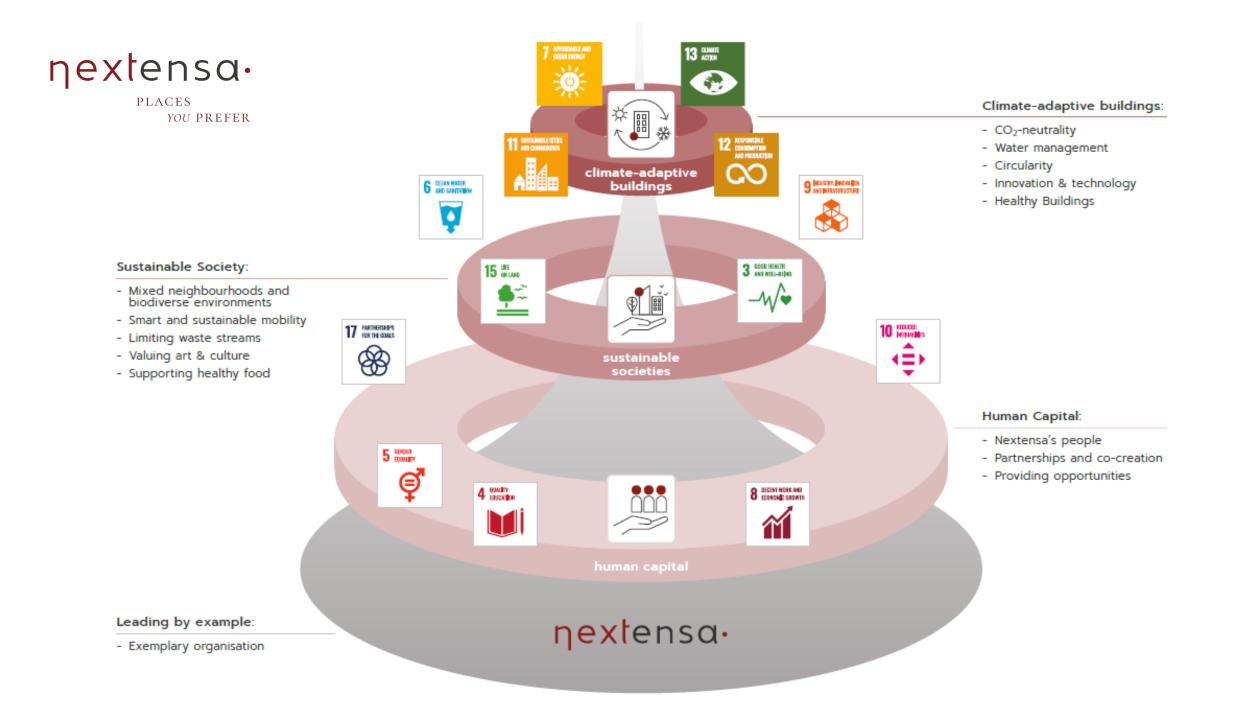

Taking the perspective of generating long-term social and environmental value, Nextensa's **sustainability mission** is to create 'places you prefer' by focusing on three levels:

(Re)Developing climate-adaptive buildings

Creating sustainable societies

Investing in human capital

With a focus on following SDG's, without negatively impacting the others. :