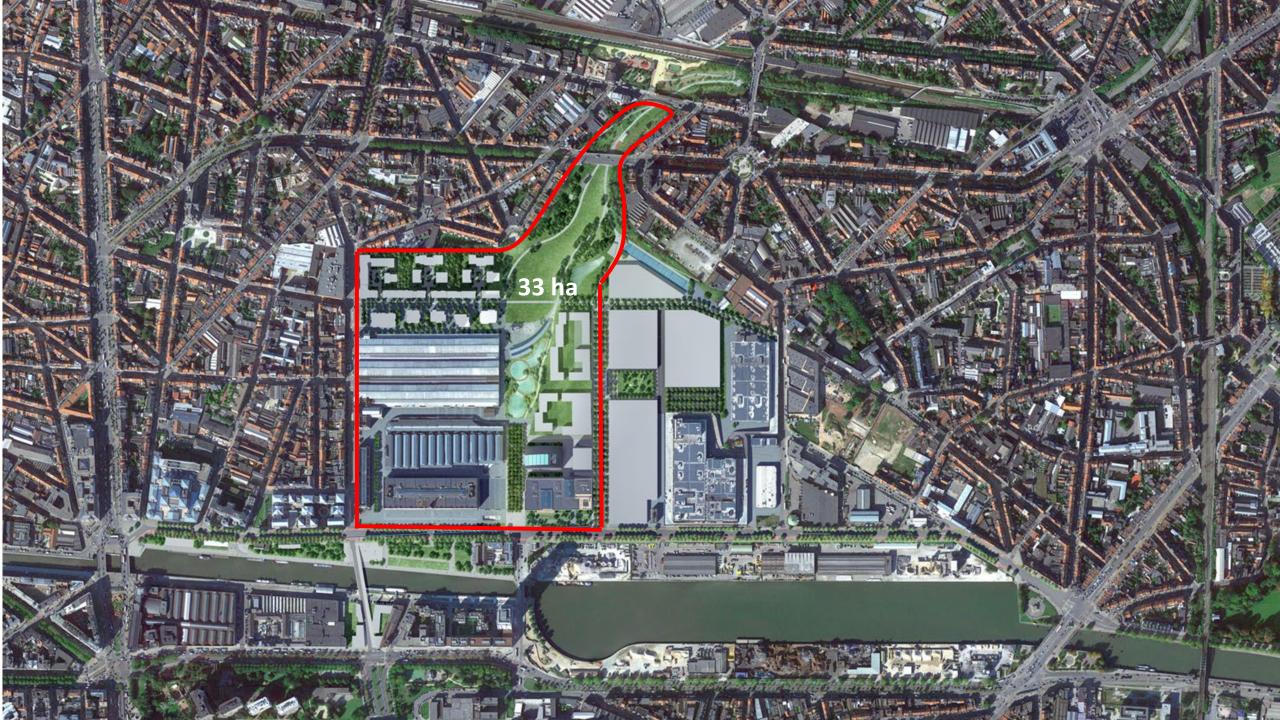

and we have aprox. 350.000m<sup>2</sup> development in study or under construction.

Nextensa is listed on the stock exchange and partly owned by Ackermans & van Haaren (Euronext & Bel20).







PLACES YOU PREFER

Nextensa's vision is well reflected in our tagline 'Places You Prefer' :

Excelling in sustainable urban real estate investments and developments by creating places our clients prefer to live, work, shop, relax.

Taking the perspective of generating long-term social and environmental value, Nextensa's **sustainability mission** is to create 'places you prefer' by focusing on three levels:

(Re)Developing climate-adaptive buildings

Creating sustainable societies

Investing in human capital







With a focus on following SDG's, without negatively impacting the others. :









#### TOUR & TAXIS At the time 1907





## TOUR & TAXIS



## nextensa.

#### PLACES YOU PREFER



### CO2 neutrality

Scope 1 & 2: Direct & indirect emissions Emissions from sources that are **owned or** controlled by the reporting company GOAL: net zero by 2030

#### Scope 3: Indirect emissions

Emissions that **are a consequence of the activities** of the reporting company but occur at sources owned or **controlled by another company** 

Scope 3 contains 15 categories that generate emissions split into 2 groups "Downstream activities and "Upstream activities"

- **Upstream**: are indirect GHG emissions related to purchased or **acquired** goods and services
- Downstream: are indirect GHG emissions related to sold goods and services
  GOAL: net zero by 2050

## Circularity



#### Embo