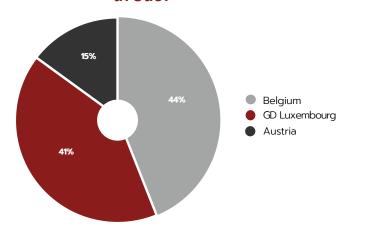

The total value of the investment portfolio is approximately EUR 1.28 billion and we have aprox. 350.000m<sup>2</sup> development in study or under construction.

Nextensa is listed on the stock exchange and partly owned by Ackermans & van Haaren (Euronext & Bel20).